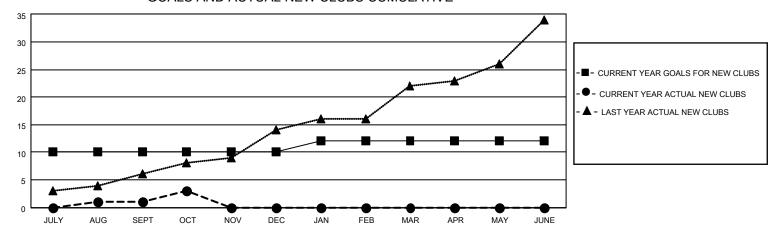

## MONTHLY MEMBERSHIP PROGRESS REPORT

**LOCATION REP OF SRI LANKA** 

District 306 C1

| Clubs RESULTS FOR 2022-2023 |    |   |   | Members RESULTS FOR 2022-2023 |    |     |     |
|-----------------------------|----|---|---|-------------------------------|----|-----|-----|
|                             |    |   |   |                               |    |     |     |
| JULY/AUG/SEPT               | 10 | 1 | 4 | JULY/AUG/SEPT                 | 50 | 209 | 363 |
| OCT/NOV/DEC                 | 0  | 2 | 1 | OCT/NOV/DEC                   | 0  | 81  | 27  |
| JAN/FEB/MAR                 | 2  | 0 | 0 | JAN/FEB/MAR                   | 50 | 0   | 0   |
| APR/MAY/JUNE                | 0  | 0 | 0 | APR/MAY/JUNE                  | 40 | 0   | 0   |

## GOALS AND ACTUAL NEW CLUBS CUMULATIVE



## GOALS AND ACTUAL MEMBERS CUMULATIVE



| DROPPED CLUBS: 5 |     | 63 CLUBS OF 145 ADDED 1 OR<br>MORE NEW MEMBERS | GENDER DISTRIBUTION                 |                                |  |
|------------------|-----|------------------------------------------------|-------------------------------------|--------------------------------|--|
|                  |     | WORE NEW WEIWIBERS                             | MALE<br>FEMALE                      | 2,868 (74.57%)<br>978 (25.43%) |  |
| DROPPED MEMBERS  |     |                                                | NON BINARY PREFER NOT TO ANSWER     | 0 (0.00%)<br>ER 0 (0.00%)      |  |
| DECEASED         | 5   |                                                | THE ERMOTTO ANOWER                  | 0 (0.0070)                     |  |
| CLUB