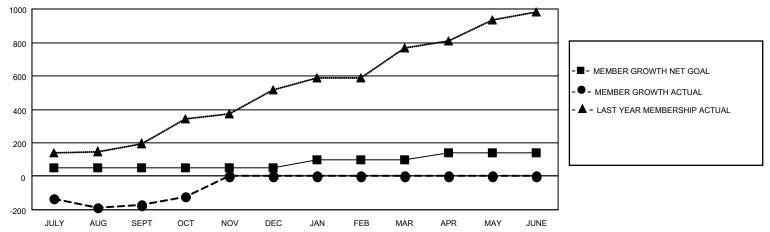

## GOALS AND ACTUAL MEMBERS CUMULATIVE

| DROPPED CLUBS: 5 |     | 63 CLUBS OF 145 ADDED 1 OR<br>MORE NEW MEMBERS | GENDER DISTRIBUTION                 |                                |  |
|------------------|-----|------------------------------------------------|-------------------------------------|--------------------------------|--|
|                  |     | WORE NEW WEIWIBERS                             | MALE<br>FEMALE                      | 2,868 (74.57%)<br>978 (25.43%) |  |
| DROPPED MEMBERS  |     |                                                | NON BINARY PREFER NOT TO ANSWER     | 0 (0.00%)<br>ER 0 (0.00%)      |  |
| DECEASED         | 5   |                                                | THE ERMOTTO ANOWER                  | 0 (0.0070)                     |  |
| CLUB CANCELLED   | 51  | CLICK HERE FOR CUMULATIVE                      | TOTAL FAMILY UNIT MEMBERS           | 1,547                          |  |
| OTHER            | 336 | MEMBERSHIP DATA                                |                                     |                                |  |
| TOTAL            | 392 |                                                | FAMILY MEMBERS PAYING HALF DUES 963 |                                |  |